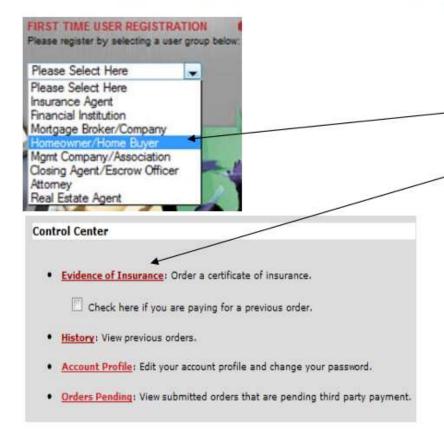

- To request a certificate of insurance or to view the policy coverage listed on a particular certificate, please visit www.eoidirect.com.
- Once you have logged on to your account, click on "Evidence of Insurance" to search and access the association policy information you are seeking.
- If you are a first-time user, follow the link (<u>www.eoidirect.com</u>) to register and then
  write down your User ID and Password so you can log in to your account when
  prompted. There is no cost to register for access
- Please note a delivery charge may apply for mortgagee clause additions, and loan origination requests.

## Renewal Certificate Instructions for Homeowners & Management Co.

- 1. Visit eoidirect.com
- 2. Register as a First Time User
- 3. Log into your account.
- 4. Click on "Evidence of Insurance".
- 5. Search for your condominium name
- 6. Select your association, "Continue".
- 7. Choose the 4<sup>th</sup> option that indicates you received a letter from your lender, "Continue".
- Fill in the Homeowner's last name and loan number, "Continue".
- Fill out all required fields for Homeowner and Lender, "Continue".
- 10. Confirm the order information, "Continue"