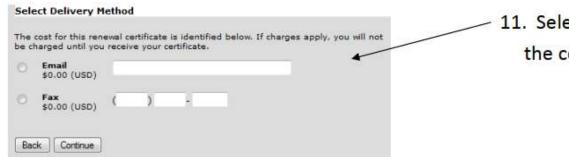

Select delivery method where you would like the certificate sent.

After selecting the delivery method where you want the Certificate of Insurance sent, you will see 1 of 3 sets of instruction. Proceed accordingly.